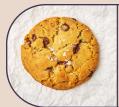

# COOKIES

Classic dark chocolate chip cookie with a soft Nutella filling and flaky sea salt. \*contains hazeInuts