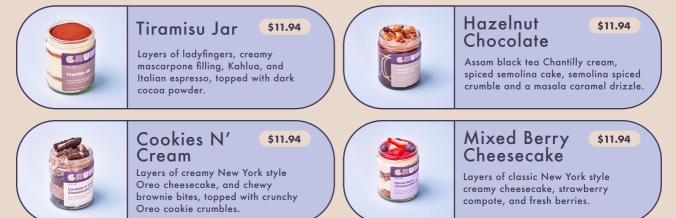

#### Chocolate Brownie

Layers of ladyfingers, creamy mascarpone filling, Kahlua, and Italian espresso, topped with dark

\$5.40

Ube Brownie 🤇

\$5.40

Assam black tea Chantilly cream, spiced semolina cake, semolina spiced crumble and a masala caramel drizzle.