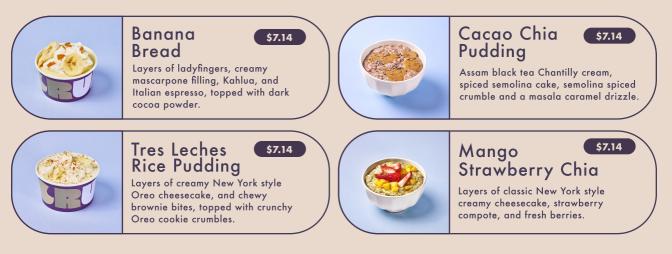

#### Chocolate Brownie

Layers of ladyfingers, creamy mascarpone filling, Kahlua, and Italian espresso, topped with dark

\$5.40

Ube Brownie 🤇

\$5.40

Assam black tea Chantilly cream, spiced semolina cake, semolina spiced crumble and a masala caramel drizzle.